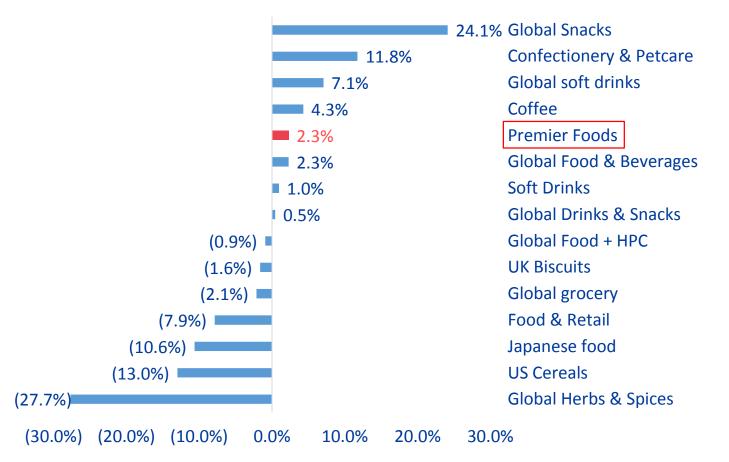

## **OUR RECENT PERFORMANCE SET AGAINST PEERS** 12 weeks ended 18 June 2017 (FY17/18 Q1)

Source: Kantar Worldpanel, Ambient Grocery market (excl. Bread), 12 weeks ended 18 June 2017